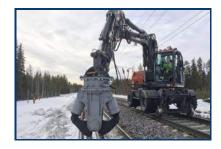

# **RAIL CUTTERS**

# **SPECIAL DESIGN FOR RAIL CUTTING**

-TRC Rail Cutters are specially designed for the railway demolition and scrap preparation with the optimal work efficiency.