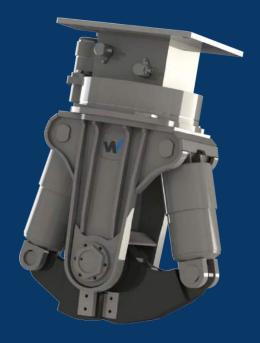

# **RAIL CUTTERS**

# **DESIGNED TO CUT UP TO UIC60 RAIL**

# **SPECIAL DESIGN FOR RAIL CUTTING**

-TRC Rail Cutters are specially designed for the railway demolition and scrap preparation with the optimal work efficiency.

# **LARGE-BORE CYLINDER**

-the single large diameter cylinder with speed valve provides exceptional cutting and crushing force.

### 360° HYDRAULIC ROTATION

-provides fast and precise positioning of the jaws.