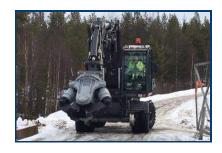

# **RAIL CUTTERS**

# **SPECIAL DESIGN FOR RAIL CUTTING**

-TRC Rail Cutters are specially designed for the railway demolition and scrap preparation with the optimal work efficiency.