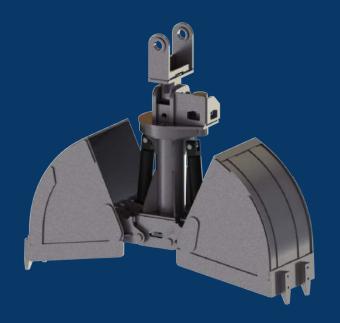

## **CLAMSHELL BUCKETS**

**HARDOX** 

HARDOX WEAR PLATE

Clamshell Buckets are designed for the movement of earth sand, gravel, mud, cereals, coal, industrial and agricultural waste, minerals, etc.

## 360° HYDRAULIC ROTATION

-provides fast and precise positioning of the jaws.

## **HIGH QUALITY MATERIAL**

-built with high quality steel for maximum strength and abrasion resistance.

**SPECIFICATIONS** 

HYD.ROTATION

| Model            |                   | Unit  | TCB600 | TCB800 | TCB1000 | TCB1500 |
|------------------|-------------------|-------|--------|--------|---------|---------|
| Carrier Weight   |                   | ton   | 12-18  | 19-26  | 27-36   | 34-40   |
| Operating Weight |                   | kg    | 900    | 1100   | 1500    | 2200    |
| Volume           | Volume            |       | 0.6    | 0.8    | 1       | 1.5     |
| Max. Oil Pressu  | Max. Oil Pressure |       | 280    | 280    | 280     | 280     |
| Rated Oil Flow   |                   | l/min | 130    | 150    | 200     | 220     |
| Hyd. Rotation    | Pressure          | bar   | 150    | 150    | 150     | 150     |
|                  | Oil Flow          | l/min | 30     | 30     | 30      | 30      |
| Max. Opening     | Max. Opening      |       | 1,990  | 2,000  | 2,165   | 2,450   |
| Height           |                   | mm    | 1,859  | 2,450  | 2,575   | 2,833   |