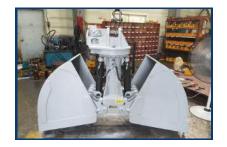

## **CLAMSHELL BUCKETS**

**HARDOX** 

HARDOX WEAR PLATE

Clamshell Buckets are designed for the movement of earth sand, gravel, mud, cereals, coal, industrial and agricultural waste, minerals, etc.

## **HIGH QUALITY MATERIAL**

-built with high quality steel for maximum strength and abrasion resistance.

**SPECIFICATIONS** 

HYD.ROTATION

| Model            |                   | Unit  | TCB600 | TCB800 | TCB1000 | TCB1500 |
|------------------|-------------------|-------|--------|--------|---------|---------|
| Carrier Weight   |                   | ton   | 12-18  | 19-26  | 27-36   | 34-40   |
| Operating Weight |                   | kg    | 900    | 1100   | 1500    | 2200    |
| Volume           | Volume            |       | 0.6    | 0.8    | 1       | 1.5     |
| Max. Oil Pressu  | Max. Oil Pressure |       | 280    | 280    | 280     | 280     |
| Rated Oil Flow   |                   | l/min | 130    | 150    | 200     | 220     |
| Hyd. Rotation    | Pressure          | bar   | 150    | 150    | 150     | 150     |
|                  | Oil Flow          | l/min | 30     | 30     | 30      | 30      |
| Max. Opening     | Max. Opening      |       | 1,990  | 2,000  | 2,165   | 2,450   |
| Height           |                   | mm    | 1,859  | 2,450  | 2,575   | 2,833   |