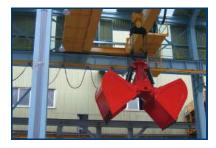

## **CLAMSHELL BUCKETS**

**HARDOX** 

HARDOX WEAR PLATE

Clamshell Buckets are designed for the movement of earth sand, gravel, mud, cereals, coal, industrial and agricultural waste, minerals, etc.

## 360° HYDRAULIC ROTATION

-provides fast and precise positioning of the jaws.