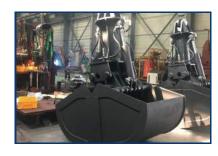

## **CLAMSHELL BUCKETS**

**HARDOX** 

HARDOX WEAR PLATE

Clamshell Buckets are designed for the movement of earth sand, gravel, mud, cereals, coal, industrial and agricultural waste, minerals, etc.